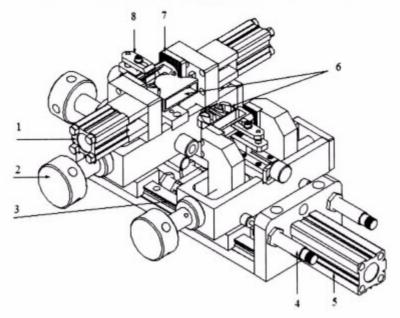

#### 3.1 塑料插扣耐用性能试验机

应包括3.1.1~3.1.3规定的部件。

3.1.1 测试装置(示意图见图1),由左右两套试样夹构成,其中左试样夹固定插扣的上部件,并可 周期性按压插扣的卡位件(左右卡位或上卡位);右试样夹固定插扣的下部件,并使下部件做往复前进 和撤出运动。左右试样夹互相配合,使插扣的上下部件做水平往复开合运动,运动频率可调。

1一开锁汽缸: 2一试样夹紧调节手轮: 3一导轨: 4一缓冲器: 5-行程汽缸: 6-试样: 7一夹具夹块: 8-试样端部夹持器

#### 图1 塑料插扣耐用性能试验机(左右卡位)示意图

- 3.1.2 计数器,记录开合次数,开、合记作1次。
- 3.1.3 控制装置,在试验过程中试样异常时有自动停机功能,并具有记忆功能。
- 4 试验方法

4.1 将试样固定到试样固定装置(3.1.1)上。